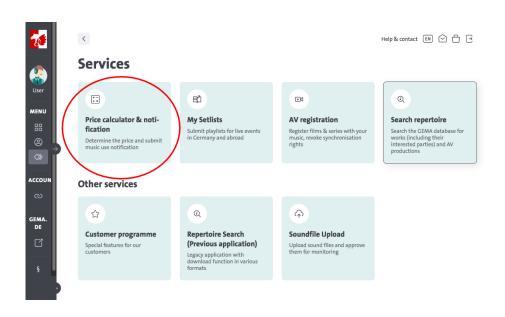

The registration process is more streamlined than the previous version. There is no longer a need to enter all tracks on a release individually and the site will immediately calculate fees based on your input in case they apply. As before, if recording the artists, writers, composers and performers are NOT registered with GEMA, you will not be charged any fees. Regardless, we need the confirmation that the release has been registered with GEMA to proceed with the manufacturing process!

GEMA status GEMA membership status of performers/artists (Yes/No)

On the following pages you will find screenshots that guide you through the registration process, with some added explanations. It's really not that bad.