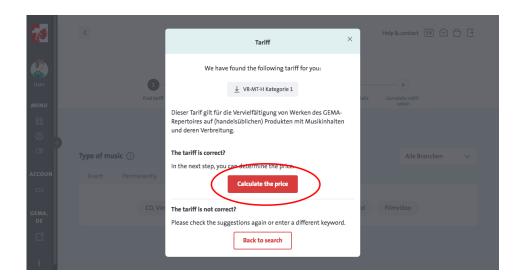

GEMA status GEMA membership status of performers/artists (Yes/No)

On the following pages you will find screenshots that guide you through the registration process, with some added explanations. It's really not that bad.