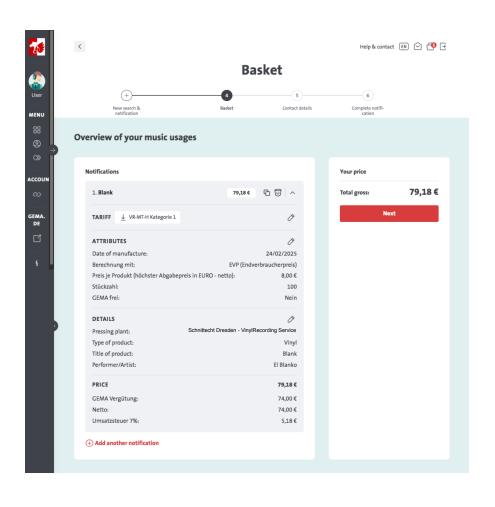

The registration process is more streamlined than the previous version. There is no longer a need to enter all tracks on a release individually and the site will immediately calculate fees based on your input in case they apply. As before, if recording the artists, writers, composers and performers are NOT registered with GEMA, you will not be charged any fees. Regardless, we need the confirmation that the release has been registered with GEMA to proceed with the manufacturing process!

GEMA status GEMA membership status of performers/artists (Yes/No)

On the following pages you will find screenshots that guide you through the registration process, with some added explanations. It's really not that bad.