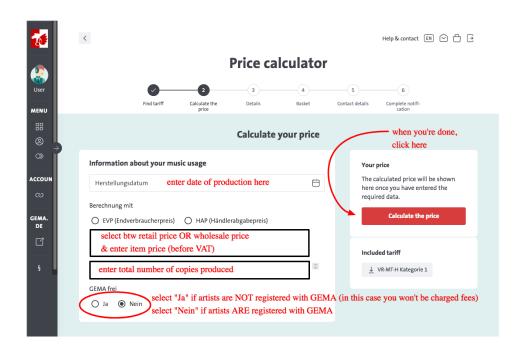

The registration process is more streamlined than the previous version. There is no longer a need to enter all tracks on a release individually and the site will immediately calculate fees based on your input in case they apply. As before, if recording the artists, writers, composers and performers are NOT registered with GEMA, you will not be charged any fees. Regardless, we need the confirmation that the release has been registered with GEMA to proceed with the manufacturing process!

Title of product Release title

Performer/Artist Perfomer/Artist Name

Date of manufacture Date of manufacturing (doesn't have to be exact)

EVP/HAP Either retail or wholesale price of product (excl. VAT)

Stückzahl (Number of copies) Total number of copies manufactured

GEMA status GEMA membership status of performers/artists (Yes/No)

On the following pages you will find screenshots that guide you through the registration process, with some added explanations. It's really not that bad.