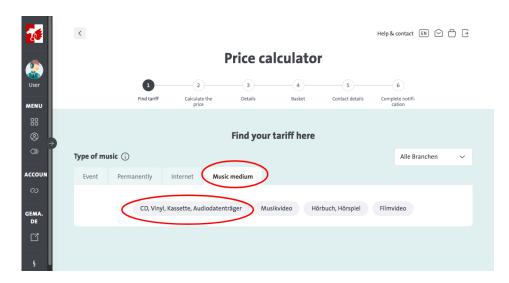

GEMA status GEMA membership status of performers/artists (Yes/No)

On the following pages you will find screenshots that guide you through the registration process, with some added explanations. It's really not that bad.